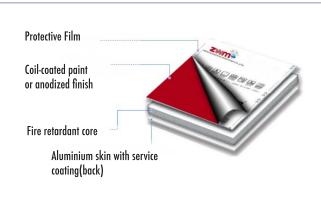

Constructed of two layers of aluminium skin with a core of fire retardant mineral filled thermoplastic, making the panels extremely lightweight, strong, easy to install and suitable for a wide range of applications.

#### **Product Information:**

Panel Thickness: 4mm

Length: 2440mm

Width: 1220mm

Aluminium Thickness: 0.21mm or 0.3 mm available

Coating: F

Year life: PE can keep 5-8 years
Applications: Interior, Exterior,

Signage, Industrial